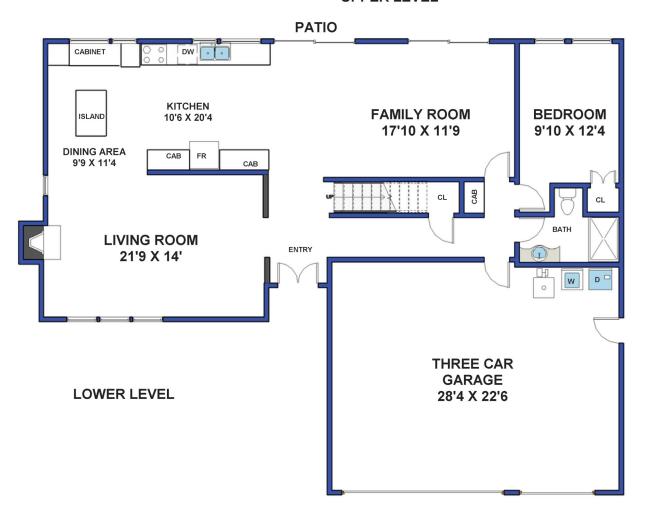

## 3650 Cliffsite Drive Rancha Palos Verdes

4 bedroom, 3 bath 2,244 sq. ft. Mira Catalina home with dazzling panoramic Catalina, Ocean and Coastline views. Brand new kitchen and restrooms renovation throughout. The newly expanded kitchen has gorgeous quartz counters, new cabinets and appliances. New grey toned Bamboo Wood Floors and new paint and light fixtures. 3 car garage. Fantastic floor plan with 2 stories and downstairs bedroom. Custom (Three Rivers) stone and matching concrete inlay work in front and back yard surrounding the home with beautiful landscaping.