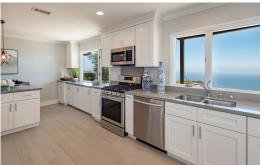

## 3650 Cliffsite Drive Rancha Palos Verdes

4 bedroom, 3 bath 2,244 sq. ft. Mira Catalina home with dazzling panoramic Catalina, Ocean and Coastline views. Brand new kitchen and restrooms renovation throughout. The newly expanded kitchen has gorgeous quartz counters, new cabinets and appliances. New grey toned Bamboo Wood Floors and new paint and light fixtures. 3 car garage. Fantastic floor plan with 2 stories and downstairs bedroom. Custom (Three Rivers) stone and matching concrete inlay work in front and back yard surrounding the home with beautiful landscaping.