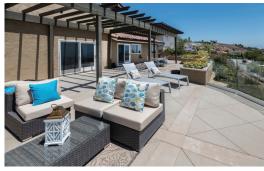

## 3650 Cliffsite Drive Rancha Palos Verdes

4 bedroom, 3 bath 2,244 sq. ft. Mira Catalina home with dazzling panoramic Catalina, Ocean and Coastline views. Brand new kitchen and restrooms renovation throughout. The newly expanded kitchen has gorgeous quartz counters, new cabinets and appliances. New grey toned Bamboo Wood Floors and new paint and light fixtures. 3 car garage. Fantastic floor plan with 2 stories and downstairs bedroom. Custom (Three Rivers) stone and matching concrete inlay work in front and back yard surrounding the home with beautiful landscaping.