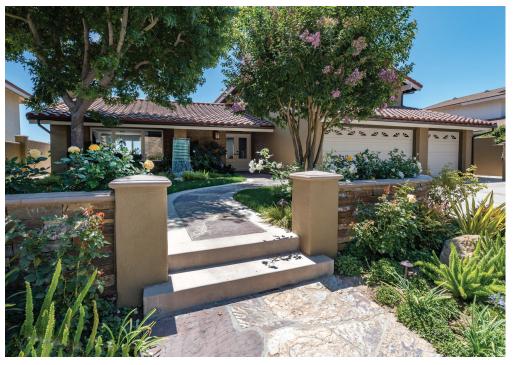

## 3650 Cliffsite Drive Rancha Palos Verdes

4 bedroom, 3 bath 2,244 sq. ft. Mira Catalina home with dazzling panoramic Catalina, Ocean and Coastline views. Brand new kitchen and restrooms renovation throughout. The newly expanded kitchen has gorgeous quartz counters, new cabinets and appliances. New grey toned Bamboo Wood Floors and new paint and light fixtures. 3 car garage. Fantastic floor plan with 2 stories and downstairs bedroom. Custom (Three Rivers) stone and matching concrete inlay work in front and back yard surrounding the home with beautiful landscaping.

## 3650 CLIFFSITE DRIVE, RANCHO PALOS VERDES