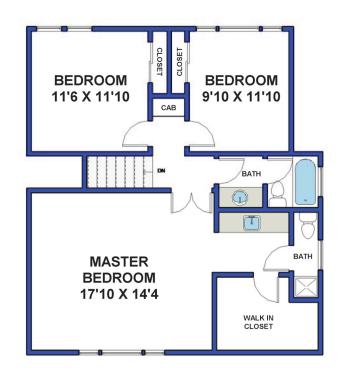

## 3650 Cliffsite Drive Rancha Palos Verdes

4 bedroom, 3 bath 2,244 sq. ft. Mira Catalina home with dazzling panoramic Catalina, Ocean and Coastline views. Brand new kitchen and restrooms renovation throughout. The newly expanded kitchen has gorgeous quartz counters, new cabinets and appliances. New grey toned Bamboo Wood Floors and new paint and light fixtures. 3 car garage. Fantastic floor plan with 2 stories and downstairs bedroom. Custom (Three Rivers) stone and matching concrete inlay work in front and back yard surrounding the home with beautiful landscaping.









## **MAUREEN MEGOWAN**

Certified Luxury Home Marketing Specialist

Direct: 310.541.6416 | Cell: 310.259.7124 mdmegowan@gmail.com | www.MaureenMegowan.com







## 3650 CLIFFSITE DRIVE, RANCHO PALOS VERDES



## **UPPER LEVEL**