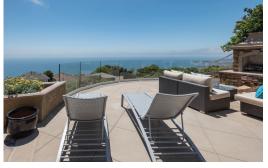

## 3650 Cliffsite Drive Rancha Palos Verdes

4 bedroom, 3 bath 2,244 sq. ft. Mira Catalina home with dazzling panoramic Catalina, Ocean and Coastline views. Brand new kitchen and restrooms renovation throughout. The newly expanded kitchen has gorgeous quartz counters, new cabinets and appliances. New grey toned Bamboo Wood Floors and new paint and light fixtures. 3 car garage. Fantastic floor plan with 2 stories and downstairs bedroom. Custom (Three Rivers) stone and matching concrete inlay work in front and back yard surrounding the home with beautiful landscaping.